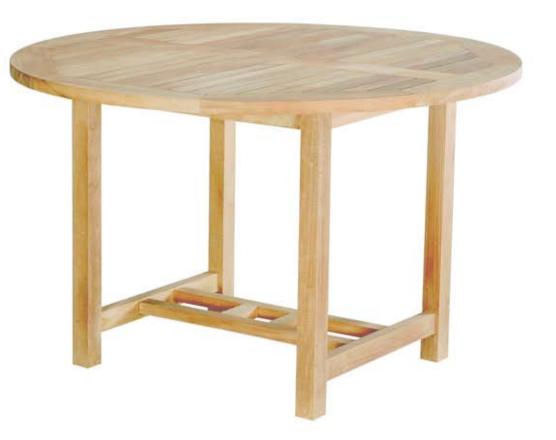

pride in luxury

category : ROUND DINING TABLES

53" ROUND TABLE (STRAIGHT LEGS) code : TB - C018

H29.5 x Diameter 53" H75 x Diameter 135 cm

Net Weight : 79 lbs. (36 kgs) Gross Weight : 84 lbs. (38 kgs)

**Packaging Dimension** 53 x 53 x 6" = 9.01 cu. Ft  $135 \times 135 \times 14 \text{ cm} = 0.26 \text{ m}^3$ 

will seat 6 persons

Natural fine hand sanded finish. Mortise and tenon joinery construction. Solid "A" grade Indonesian plantation teak. Full 1 year warranty against manufacturer's defects. ASSEMBLY IS REQUIRED